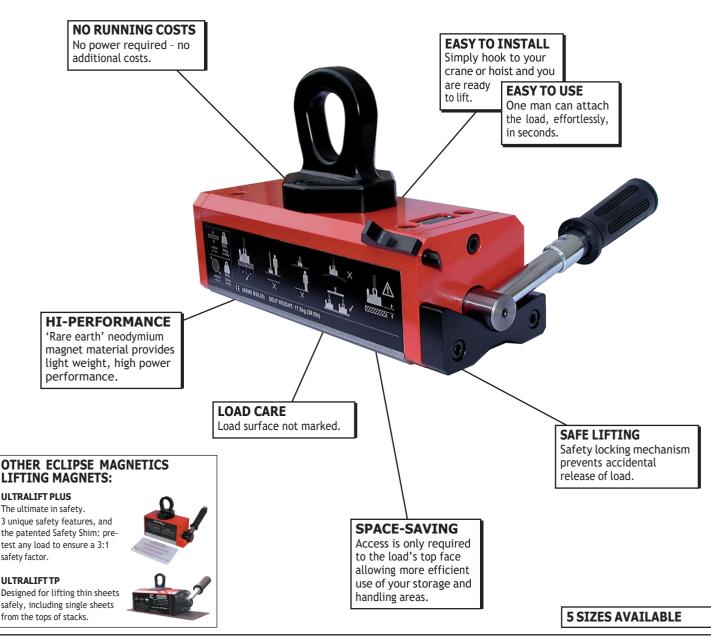

## **Ultralift LM**<sup>TM</sup> LIFTING MAGNET

Lift steel safely, quickly and more efficiently with the new Eclipse Magnetics Ultralift LM™ lifting magnet