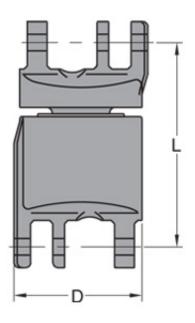

## **SPECIFICATIONS**

| Part     | Chain   | D   | L   | W.L.L. | Box      | Mass |
|----------|---------|-----|-----|--------|----------|------|
| Code     | Size mm | mm  | mm  | Tonnes | Quantity | Kg   |
| 8-088-07 | 7,8     | 50  | 75  | 2.0    | 36       | 0.5  |
| 8-088-10 | 10      | 62  | 94  | 3.15   | 16       | 1.1  |
| 8-088-13 | 13      | 77  | 123 | 5.3    | 8        | 2.3  |
| 8-088-16 | 16      | 94  | 143 | 8.0    | 4        | 4.2  |
| 8-088-20 | 20      | 109 | 164 | 12.5   | 3        | 6.4  |