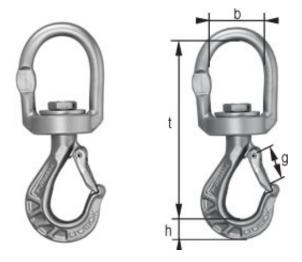

## **SPECIFICATIONS**

| Туре         | t   | g  | b  | h    | W.L.L. | Mass  |
|--------------|-----|----|----|------|--------|-------|
|              | mm  | mm | mm | mm   | Tonnes | Kg    |
| SS-CWHB-0405 | 120 | 20 | 40 | 16.0 | 0.63   | 0.65  |
| SS-CWHB-0607 | 165 | 25 | 49 | 21.0 | 1.25   | 0.988 |
| SS-CWHB-0810 | 235 | 40 | 64 | 33.0 | 2.50   | 2.710 |