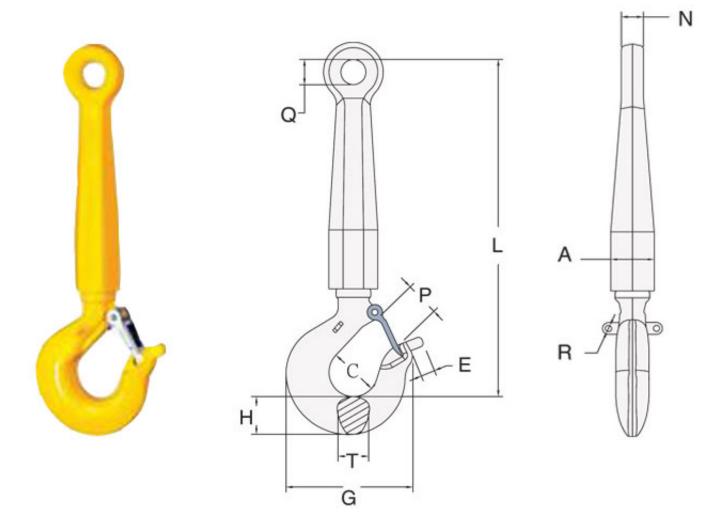

YOKE ROV shank hooks are painted yellow to ensure ease of sight in water.

| Part No. | WLL  | Α  | N  | С  | Т  | P  | G   | R  | E  | Н  | Q  | L   | Mass |
|----------|------|----|----|----|----|----|-----|----|----|----|----|-----|------|
|          | (t)  | mm | mm | mm | mm | mm | mm  | mm | mm | mm | mm | mm  | Kg   |
| 8-931-05 | 5.4  | 55 | 28 | 33 | 33 | 31 | 130 | 8  | 20 | 37 | 32 | 404 | 6.6  |
| 8-931-08 | 8.0  | 55 | 28 | 49 | 42 | 39 | 166 | 8  | 20 | 46 | 32 | 427 | 10.2 |
| 8-931-11 | 11.5 | 65 | 40 | 62 | 48 | 57 | 196 | 8  | 30 | 58 | 50 | 569 | 13.7 |
| 8-931-16 | 16.0 | 65 | 40 | 65 | 56 | 62 | 221 | 8  | 30 | 66 | 50 | 586 | 16.2 |
| 8-931-22 | 22.0 | 85 | 52 | 71 | 68 | 81 | 277 | 10 | 50 | 77 | 65 | 685 | 31.5 |
| 8-931-32 | 31.5 | 85 | 52 | 87 | 76 | 83 | 353 | 10 | 50 | 92 | 65 | 728 | 43.8 |